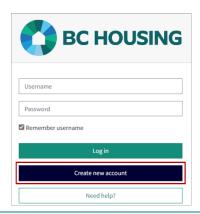

## **CREATE A NEW ACCOUNT**

 Open the BC Housing Learning Portal at learn.bchousing.org. Microsoft Edge, Chrome and Firefox are the preferred browsers for using this portal.

2. Click on the Create new account button.