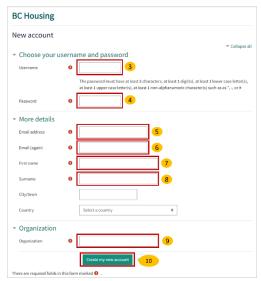

Fill in all mandatory (!) fields.

- Create a **Username**. It should be all lowercase.
- 4. Create a **Password**. Be sure to include all the required characters as listed above.
- 5. Enter your Email address.
- 6. Re-enter your Email address.
- 7. Enter your **First name**.
- 8. Enter your **Surname**.
- 9. Enter the name of the **Organization** that you are affiliated with.
- 10. Click Create My New Account.